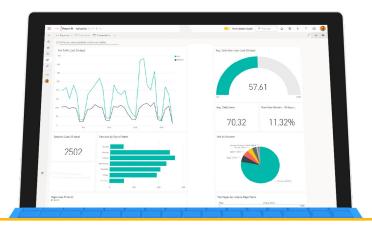

## **POWER BI**

Microsoft Power BI is a Business Intelligence (BI) tool for information analysis, which allows access and analysis of insights to improve the performance of organizations and optimize decisions in all areas of management. This tool provides a way to obtain data to find information, mainly through queries. It also supports users in preparing the data for detailed analysis, through the creation of reports, dashboards and data visualizations.

Thusly, Power BI helps managers to accelerate and improve decision making, increase operational efficiency, identify potential new revenue opportunities, identify market trends, report genuine KPIs and identify new business opportunities.